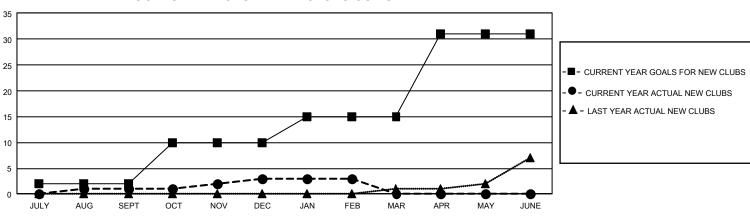

## GAT MONTHLY MEMBERSHIP PROGRESS REPORT

GMT Constitutional Area 1, Group C

REPORT DOES NOT INCLUDE CLUBS IN UNDISTRICTED AREAS.

| Clubs                 |               |           |               | Members               |                         |                         |                                                    |
|-----------------------|---------------|-----------|---------------|-----------------------|-------------------------|-------------------------|----------------------------------------------------|
| RESULTS FOR 2023-2024 |               |           |               | RESULTS FOR 2023-2024 |                         |                         |                                                    |
| QUARTER               | NEW CLUB GOAL | NEW CLUBS | DROPPED CLUBS | QUARTER               | MBER GROWTH NET<br>GOAL | MEMBER GROWTH<br>ACTUAL | DROPPED MEMBERS<br>ACTUAL (including<br>transfers) |
| JULY/AUG/SEPT         | - 6           | 1         | 4             | JULY/AUG/SEPT         | 455                     | 1,033                   | 987                                                |
| OCT/NOV/DEC           | 24            | 2         | 3             | OCT/NOV/DEC           | 525                     | 984                     | 1,090                                              |
| JAN/FEB/MAR           | 15            | 0         | 1             | JAN/FEB/MAR           | 543                     | 637                     | 571                                                |
| APR/MAY/JUNE          | 48            | 0         | 0             | APR/MAY/JUNE          | 719                     | 0                       | 0                                                  |