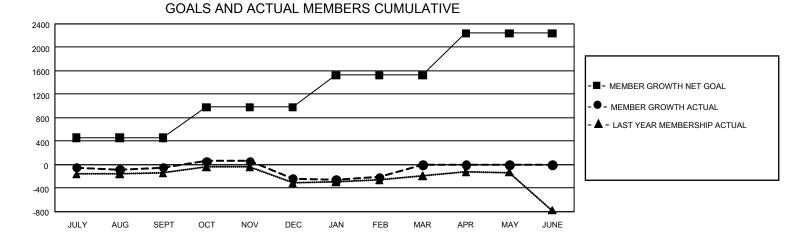

## GAT MONTHLY MEMBERSHIP PROGRESS REPORT

GMT Constitutional Area 1, Group C

REPORT DOES NOT INCLUDE CLUBS IN UNDISTRICTED AREAS.

| Clubs                 |               |           |               | Members               |                         |                         |                                                    |
|-----------------------|---------------|-----------|---------------|-----------------------|-------------------------|-------------------------|----------------------------------------------------|
| RESULTS FOR 2023-2024 |               |           |               | RESULTS FOR 2023-2024 |                         |                         |                                                    |
| QUARTER               | NEW CLUB GOAL | NEW CLUBS | DROPPED CLUBS | QUARTER               | MBER GROWTH NET<br>GOAL | MEMBER GROWTH<br>ACTUAL | DROPPED MEMBERS<br>ACTUAL (including<br>transfers) |
| JULY/AUG/SEPT         | - 6           | 1         | 4             | JULY/AUG/SEPT         | 455                     | 1,033                   | 987                                                |
| OCT/NOV/DEC           | 24            | 2         | 3             | OCT/NOV/DEC           | 525                     | 984                     | 1,090                                              |
| JAN/FEB/MAR           | 15            | 0         | 1             | JAN/FEB/MAR           | 543                     | 637                     | 571                                                |
| APR/MAY/JUNE          | 48            | 0         | 0             | APR/MAY/JUNE          | 719                     | 0                       | 0                                                  |